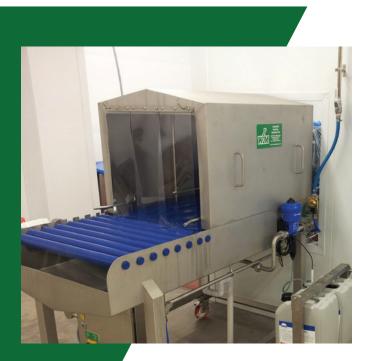

# 10 standard models to suit every application and budget

A freestanding sanitiser unit designed to accommodate buckets, bins, plastic bags, tubs, tins and trays up to a maximum size of 450 mm wide by 450 mm high. The machine is designed for low (goods inward) to high-care (production) operation.

# Newly designed removable top canopy cover enables ease of maintenance with access to all components Hygienic design complies with all UK and EU standards, and all are CE assessed and certified Cost efficient, dependable and effective sanitisation Designed for low - to high-care operation Fully assembled and tested prior to dispatch

## STANDARD FEATURES

|                                                                                                 | 2200<br>[7-2½"]                                                                                                                                          |
|-------------------------------------------------------------------------------------------------|----------------------------------------------------------------------------------------------------------------------------------------------------------|
| Stainless steel T304/316 construction                                                           | 4  mm thick PVC curtains                                                                                                                                 |
| > 66% open area Polypropylene food grade<br>for total product saturation and improved l         |                                                                                                                                                          |
| > Castors for ease of positioning, cleaning a                                                   | and > Left or right handed versions                                                                                                                      |
| Electronic water level control with built in lo                                                 |                                                                                                                                                          |
| level protection for pumps and heating systems (where applicable)                               | > Stainless steel pump, filters and jet system                                                                                                           |
| 'Magic eye' at end of conveyor to halt prod<br>if not removed                                   | duct > Sustained 360 ° product misting with water and automatically dosed chemical sanitizer via solenoid controlled Dosotron proportional injector pump |
| > Fresh water, total loss spray system or recirculation option via stainless steel holding tank | Variable speed conveyor drive – 1-5 metres per minute recommended for optimum sanitizer contact time                                                     |
| Options:                                                                                        |                                                                                                                                                          |
| Lockable detergent cage                                                                         | Total loss or recirculated systems available,                                                                                                            |

Knock out/load table Part roller/part conveyor to suit layout/ operational requirements Total loss or recirculated systems available, usually from stock Upgraded filter options for micro particulates Flexible, tailored service contracts