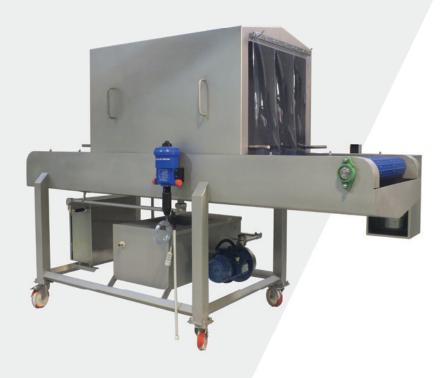

# 10 standard models to suit every application and budget

A freestanding sanitiser unit designed to accommodate buckets, bins, plastic bags, tubs, tins and trays up to a maximum size of 450 mm wide by 450 mm high. The machine is designed for low (goods inward) to high-care (production) operation.

# Newly designed removable top canopy cover enables ease of maintenance with access to all components Hygienic design complies with all UK and EU standards, and all are CE assessed and certified Cost efficient, dependable and effective sanitisation Designed for low - to high-care operation Fully assembled and tested prior to dispatch

## STANDARD FEATURES

|                                                                                                 | 2200<br>[7-2½"]                                                                                                                                          |
|-------------------------------------------------------------------------------------------------|----------------------------------------------------------------------------------------------------------------------------------------------------------|
| Stainless steel T304/316 construction                                                           | 4  mm thick PVC curtains                                                                                                                                 |
| > 66% open area Polypropylene food grade<br>for total product saturation and improved l         |                                                                                                                                                          |
| > Castors for ease of positioning, cleaning a                                                   | and > Left or right handed versions                                                                                                                      |
| Electronic water level control with built in lo                                                 |                                                                                                                                                          |
| level protection for pumps and heating systems (where applicable)                               | > Stainless steel pump, filters and jet system                                                                                                           |
| 'Magic eye' at end of conveyor to halt prod<br>if not removed                                   | duct > Sustained 360 ° product misting with water and automatically dosed chemical sanitizer via solenoid controlled Dosotron proportional injector pump |
| > Fresh water, total loss spray system or recirculation option via stainless steel holding tank | Variable speed conveyor drive – 1-5 metres per minute recommended for optimum sanitizer contact time                                                     |
| Options:                                                                                        |                                                                                                                                                          |
| Lockable detergent cage                                                                         | Total loss or recirculated systems available,                                                                                                            |

Knock out/load table Part roller/part conveyor to suit layout/ operational requirements Total loss or recirculated systems available, usually from stock Upgraded filter options for micro particulates Flexible, tailored service contracts