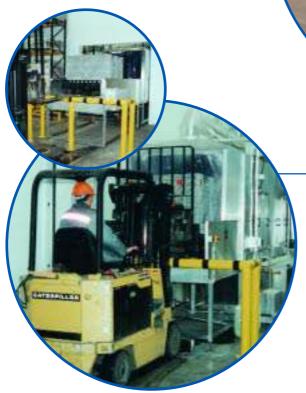

## **Pallet Washers**

- Horizontal or vertical loading systems
- Air knife drying options
- Automatic stacking/de-stacking systems

### **Pallet Box Washers**

- Accommodates all types of pallet boxes
- Floor level manual load, fork truck loading and/or in-line automatic feed systems available
- Robust, easy to operate and long working life
- Economical operation
- Drying option available

#### **Automatic Handling**

- Loading and offloading systems
- Reduces labour and space requirements