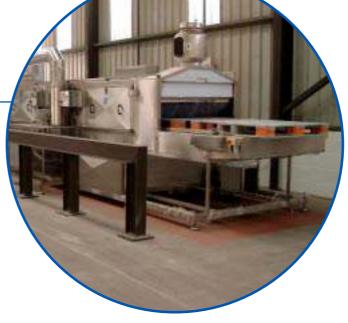

## **Specialist Machines**

• Specially designed conveyor handling systems

- Optional drying process at preferred level
- Blow-off units, utilising the knife principle
- Full drying system, using several sets of airknives

#### **Automatic Handling**

- Loading and offloading systems
- Reduces labour and space requirements