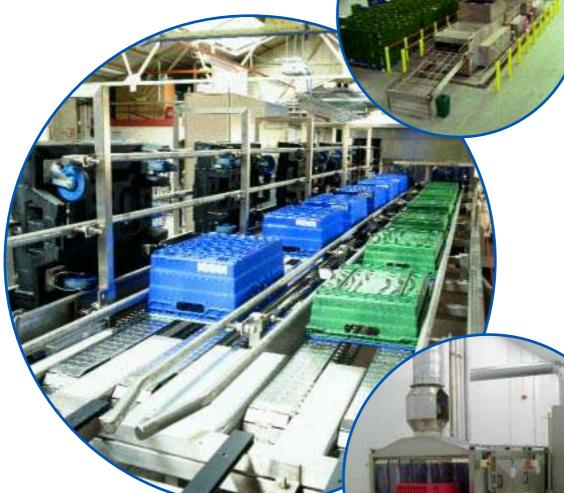

#### **Crate Washers**

• Full range of standard models with throughputs between 50 – 3000 units per hour

 Models to accommodate all types of trays/containers used

• Air knife blower or full drying options

All machinery designed to provide maximum cleaning performance

Steam, Electric, Gas and H.P.H.W. heating options available

- High throughput, 2-3 lane models
- Specialist rotary filter systems for automatic removal of bulk debris
- Robust, heavy duty and all stainless steel construction - built to last
- Fully automatic handling available c/w denesting and stacking systems
- Manual load/unload or in-line options
- Multipurpose to accomadate crates, pallets and/or dollies

# **Layer Pad Washers**

- Special designs for all types of dividers and layer pads
- Layer Pads washed and rinse via high power jetting
- Rotary brushes ensure surfaces of pad cleaned to maximum efficiency
- Total high performance drying
- Auto-load/auto-stacking systems available
- Pad counting devices and data tracking systems available
- Specially designed, efficient roller conveyor systems
- In the field of layer pad washing technology, IWM are second to none