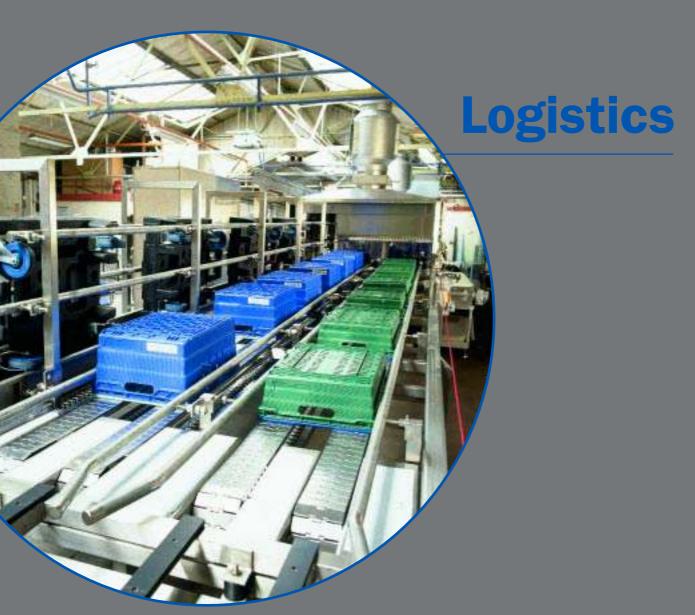

#### **Crate Washers**

• Full range of standard models with throughputs between 50 – 3000 units per hour

 Models to accommodate all types of trays/containers used

• Air knife blower or full drying options

All machinery designed to provide maximum cleaning performance

Steam, Electric, Gas and H.P.H.W. heating options available

- High throughput, 2-3 lane models
- Specialist rotary filter systems for automatic removal of bulk debris
- Robust, heavy duty and all stainless steel construction - built to last
- Fully automatic handling available c/w denesting and stacking systems
- Manual load/unload or in-line options
- Multipurpose to accomadate crates, pallets and/or dollies