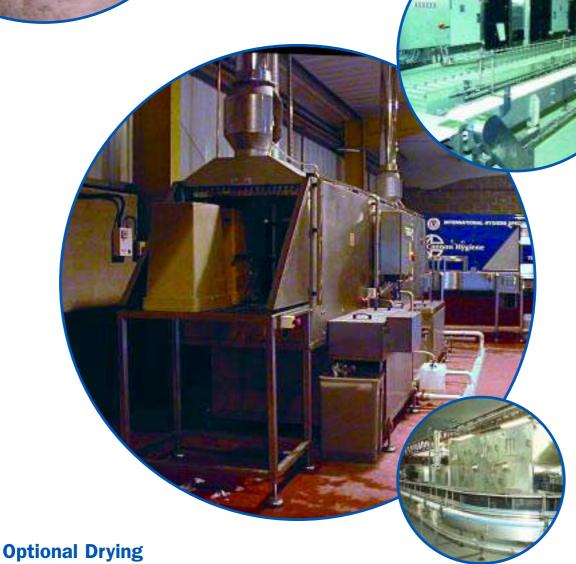

## **Specialist Machines**

• Specially designed conveyor handling systems

- Optional drying process at preferred level
- Blow-off units, utilising the knife principle
- Full drying system, using several sets of airknives