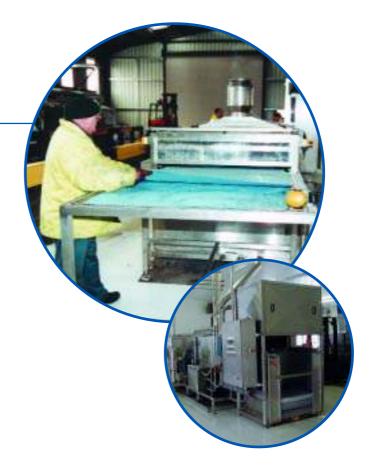

# **Layer Pad Washers**

- Special designs for all types of dividers and layer pads
- Layer Pads washed and rinse via high power jetting
- Rotary brushes ensure surfaces of pad cleaned to maximum efficiency
- Total high performance drying
- Auto-load/auto-stacking systems available
- Pad counting devices and data tracking systems available
- Specially designed, efficient roller conveyor systems
- In the field of layer pad washing technology, IWM are second to none

## **Specialist Machines**

• Specially designed conveyor handling systems

- Optional drying process at preferred level
- Blow-off units, utilising the knife principle
- Full drying system, using several sets of airknives